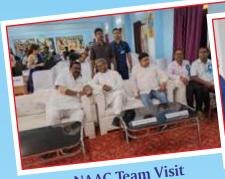

## MAN ANT ANT समर्पणदीप कॉलेज के विद्यार्थियों ने

to other surf

Management Committee

विकास कुमार मिस्टर और बी.एड कॉलेज का नैक टीम ने किया निरीक्षण लीना बैक बनी मिस फ्रेशर अत्र-अत्रों ने किया सांस्कृतिक कार्यक्रम