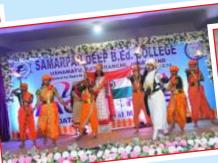

## MAN ANT ANT समर्पणदीप कॉलेज के विद्यार्थियों ने

to other surf

Management Committee

विकास कुमार मिस्टर और बी.एड कॉलेज का नैक टीम ने किया निरीक्षण लीना बैक बनी मिस फ्रेशर अत्र-अत्रों ने किया सांस्कृतिक कार्यक्रम

## राष्ट्रीय युवा दिवस पर प्रतियोगिता आयोजित

**Cultural Events** 

**Parents Teacher Meeting** 